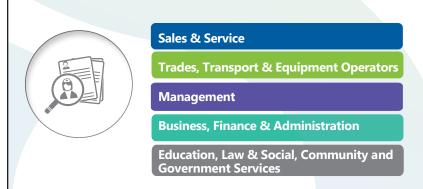

### **JOB POSTINGS BY OCCUPATION**

www.investkelowna.com

| # of Postings | %     |                |
|---------------|-------|----------------|
| 10,320        | 30.9% | <b>48.1</b> %  |
| 4,959         | 14.8% | <b>49.4</b> %  |
| 4,518         | 13.5% | <b>42.2</b> %  |
| 3,117         | 9.3%  | <b>↑</b> 50.8% |
| 2,424         | 7.2%  | <b>1.6</b> %   |

\*Vicinity Jobs Hiring Demand Report \*Reporting Period Jan - Dec 2022