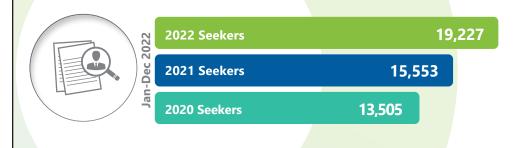

#### **JOB SEEKERS**

www.investkelowna.com

Job seekers, taken from individuals who created a profile in job portals, saw a 23.6% increase in 2022 compared to 2021.

\*Vicinity Jobs Labour Supply Report \*Reporting Period Jan - Dec 2022