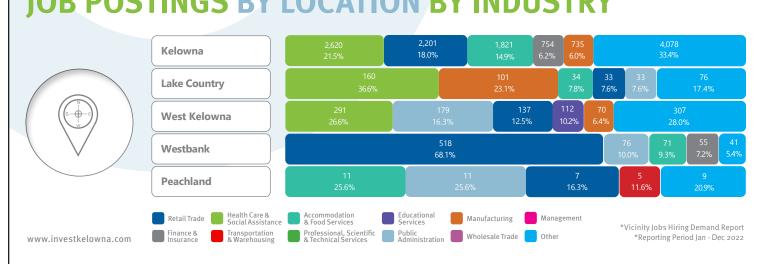

|
|---------------|-------|----------------|
| 10,320        | 30.9% | <b>48.1</b> %  |
| 4,959         | 14.8% | <b>49.4</b> %  |
| 4,518         | 13.5% | <b>42.2</b> %  |
| 3,117         | 9.3%  | <b>↑</b> 50.8% |
| 2,424         | 7.2%  | <b>1.6</b> %   |

\*Vicinity Jobs Hiring Demand Report \*Reporting Period Jan - Dec 2022

#### **JOB POSTINGS BY INDUSTRY**



| # of Postings | %     | <b>↑↓</b>      |
|---------------|-------|----------------|
| 3,075         | 21.1% | -4.8%          |
| 2,897         | 19.9% | <b>77.4</b> %  |
| 2,005         | 13.8% | <b>100.5</b> % |
| 908           | 6.2%  | <b>47.4</b> %  |
| 849           | 5.8%  | <b>1</b> 66.5% |

\*Vicinity Jobs Hiring Demand Report \*Reporting Period Jan - Dec 2022

#### **JOB POSTINGS BY LOCATION BY INDUSTRY**



#### **JOB SEEKERS**

www.investkelowna.com





Job seekers, taken from individuals who created a profile in job portals, saw a 23.6% increase in 2022 compared to 2021.

\*Vicinity Jobs Labour Supply Report \*Reporting Period Jan - Dec 2022

#### **JOB SEEKERS BY OCCUPATION**



| # | of Seekers | % of Total | <b>↑ ↓</b>     |
|---|------------|------------|----------------|
|   | 5,267      | 27.4%      | <b>1</b> 22.5% |
|   | 2,516      | 13.1%      | <b>11.9</b> %  |
|   | 1,872      | 9.7%       | <b>26.1</b> %  |
|   | 1,740      | 9.0%       | <b>33.5</b> %  |
|   | 796        | 4.1%       | <b>1</b> 30.5% |

\*Vicinity Jobs Hiring Demand Report \*Reporting Period Jan - Dec 2022

#### **JOB SEEKERS BY INDUSTRY**



www.investkelowna.com

**Accommodation & Food Services** 

**Reta