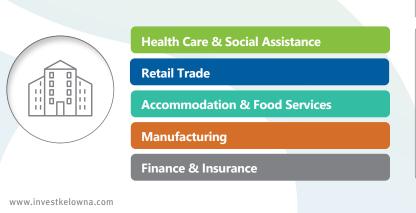

#### **JOB POSTINGS BY INDUSTRY**

| # of Postings | %     | <b>↑↓</b>      |
|---------------|-------|----------------|
| 3,075         | 21.1% | -4.8%          |
| 2,897         | 19.9% | <b>77.4</b> %  |
| 2,005         | 13.8% | <b>100.5</b> % |
| 908           | 6.2%  | <b>47.4</b> %  |
| 849           | 5.8%  | <b>1</b> 66.5% |

\*Vicinity Jobs Hiring Demand Report \*Reporting Period Jan - Dec 2022