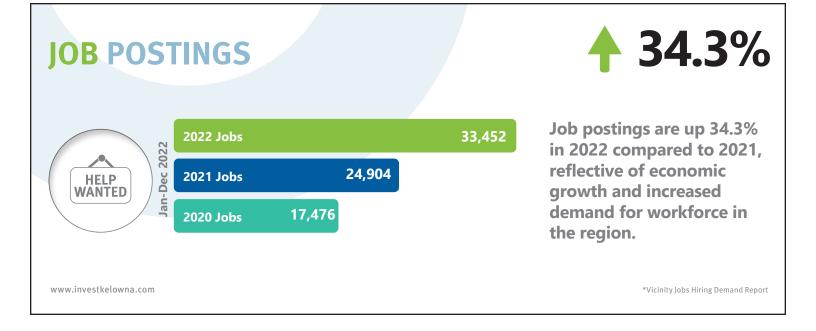

# CENTRAL OKANAGAN JOB INDICATORS





The Region's Primary Business Resource | investkelowna.com





### **JOB POSTINGS BY OCCUPATION**



www.investkelowna.com

| # of Postings | %     |                |
|---------------|-------|----------------|
| 10,320        | 30.9% | <b>48.1</b> %  |
| 4,959         | 14.8% | <b>49.4</b> %  |
| 4,518         | 13.5% | <b>42.2</b> %  |
| 3,117         | 9.3%  | <b>↑</b> 50.8% |
| 2,424         | 7.2%  | <b>1.6</b> %   |

\*Vicinity Jobs Hiring Demand Report \*Reporting Period Jan - Dec 2022

#### **JOB POSTINGS BY INDUSTRY**



| # of Postings | %     | <b>↑↓</b>      |
|---------------|-------|----------------|
| 3,075         | 21.1% | -4.8%          |
| 2,897         | 19.9% | <b>77.4</b> %  |
| 2,005         | 13.8% | <b>100.5</b> % |
| 908           | 6.2%  | <b>47.4</b> %  |
| 849           | 5.8%  | <b>1</b> 66.5% |

\*Vicinity Jobs Hiring D