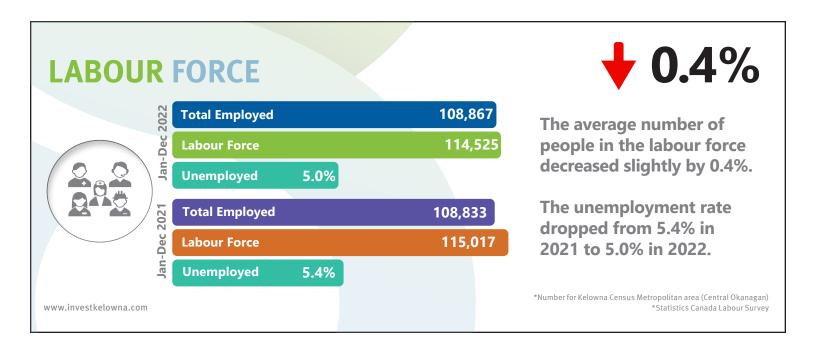

# CENTRAL OKANAGAN JOB INDICATORS





The Region's Primary Business Resource | investkelowna.com





### **JOB POSTINGS BY OCCUPATION**



www.investkelowna.com

| # of Postings | %     |                |
|---------------|-------|----------------|
| 10,320        | 30.9% | <b>48.1</b> %  |
| 4,959         | 14.8% | <b>49.4</b> %  |
| 4,518         | 13.5% | <b>42.2</b> %  |
| 3,117         | 9.3%  | <b>↑</b> 50.8% |
| 2,424         | 7.2%  | <b>1.6</b> %   |

\*Vicinity Jobs Hiring Demand Report \*Reporting Period Jan - Dec 2022

#### **JOB POSTINGS BY INDUSTRY**



| # of Postings | %     | <b>↑↓</b>      |
|---------------|-------|----------------|
| 3,075         | 21.1% | -4.8%          |
| 2,897         | 19.9% | <b>77.4</b> %  |
| 2,005         | 13.8% | <b>100.5</b> % |
| 908           | 6.2%  | <b>47.4</b> %  |
| 849           | 5.8%  | <b>1</b> 66.5% |

\*Vicinity Jobs Hiring